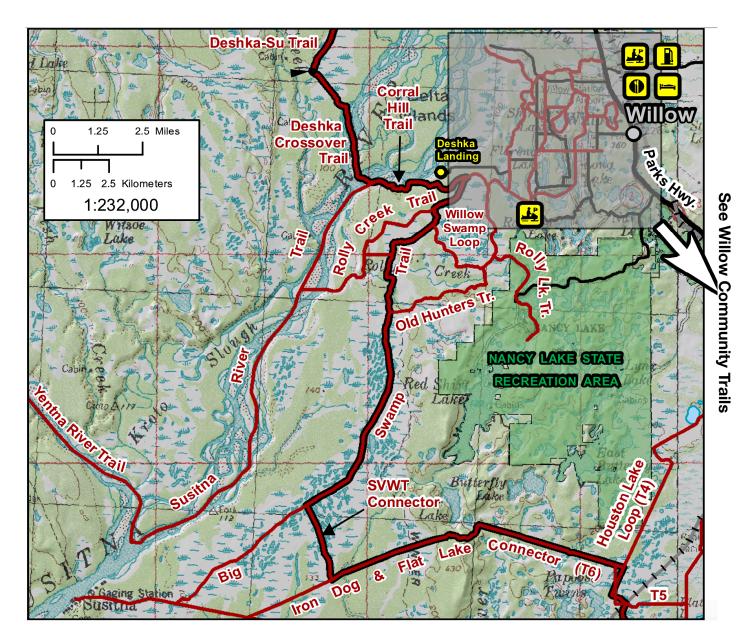

**West Gateway** 

## **SnowTRAC Grooming Pool**

Willow Area Trail Grooming

## Snowmobile Trail Grant Program SnowTRAC Grooming Pool

dnr.alaska.gov/parks/grants/groompl.htm

Administered by the Alaska State Trails Program, part of DNR, Division of Parks and Outdoor Recreation.

This map represents Snowmobile Trails Advisory Council (SnowTRAC) approved trails. These trails are groomed using snowmobile registration funds.

This map is provided for reference only, and is not intended as a navigation aid.

This map was produced by the State of Alaska, Department of Natural Resources, Division of Parks & Outdoor Recreation, Alaska State Trails Program. Last Update: 4/16/2015